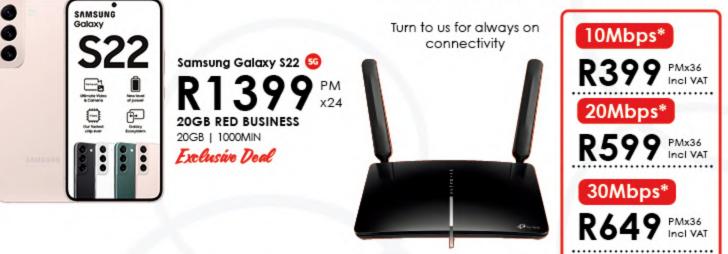

### SA's Largest Independent Dealer Channel - exclusive to Vodacom

Open up your world of work, play and entertainment with Vodacom uncapped fibre.

Standard terms and conditions apply. All contract deals are subject to signing a 24 or 36-month contract and a once-off SIM and connection fee of R204 on all new contracts, unless otherwise stated. Night-Owl data is available from 12am-5am. VAT inclusive. E&OE. All deals subject to stock availability. All once-off data bundles will have a validity up until 23:59 on the 30th day from and including the day of purchase. 5G only available in 5G coverage area. Additional Wi-Fi solutions may be required to enhance coverage throughout the home. Router may vary based on service provider. FUP applies. Battery duration may vary depending on the number of devices connected. "Fair Usage policy applies for the uncapped fibre deals. For terms and conditions vial chatzconnect.co.za

# Enjoy worry-free connectivity with Home Internet LTE

Connects up to 32 devices

## Home Internet LTE

Alcatel HHV72V Router

#### Save R859 UP TO UP TO UP TO $1TB^*$ 800GB 600GB 10Mbps 20Mbps 30Mbps 0 339 PM R549 PM x24 R599 PM x24 Volkano UPS R499 PM x36 R549 PM x36 Valid for new contracts Save up to R3600

\*A Fair Usage Policy (FUP) is applied to monitor data usage. When a specifii c amount of data used in a month, the network speed is reduced. Soft Lock refers to the reduced line speed once the maximum fair usage threshold is reached. 10Mbps: Soft Lock FUP: 400GB; Hard Lock FUP: 600GB. 20Mbps: Soft Lock FUP: 600GB; Hard Lock FUP: 800GB 30Mbps: Soft Lock FUP: 700GB; Hard Lock FUP: 11B. Limited to first 400 customers. For terms and conditions, visit chatzconnect.co.za