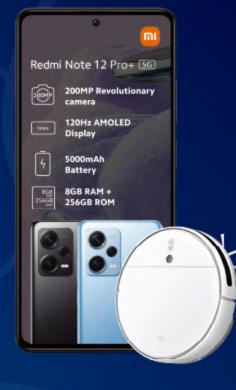

# **Redmi Note 12 Pro+ 56 R449** PM x36

1.2GB RED CORE Add R99 PM x36 and get the Robot Vacuum E10

in July!