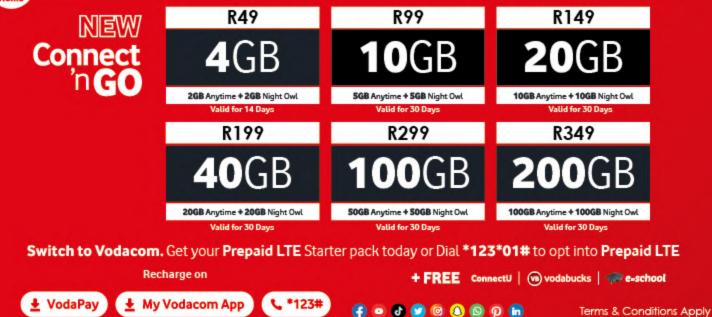

Bring your own device and unlock more value with our new RED SIM only plans.

Bring your device
Select your plan
Enjoy free value

Power up your connection with just the right amount of everything from gigs to voice and benefits exclusive to Vodacom.