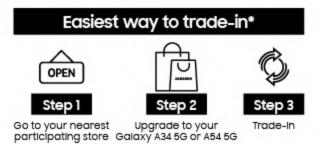

# SAMSUNG

Trade-in now and pay less for Awesome From only R269pm\*

SAMSUNG Galaxy A54 5G Massive Storage Boe Bart (2000) Water Resistant Bo Water Resistant Bo Water Resistant Bo Water Charge Stornak

### Tradeable devices

Samsung Galaxy: A12, A12s, A13, A22, A22 5G, A23, A31, A32, A33, A51, A52 5G, A52s 5G, A53 5G, A71, A72, A73 5G.

iPhone: 8, 8+, SE(2020), SE(2022).

Huawei: Nova Y70+, Nova Y90, P Smart (2020), P Smart (2021), P30 Lite, P40 Lite, P40 Lite 5G.

Ts & Cs apply. \*Offer valid 7 July – 7 August 2023. Save R100pm x 24 or R60pm x 36 on your contract when you trade-in selected Samsung Galaxy and non-Samsung devices for the Galaxy A34 5G or A54 5G. The device should switch on and stay on without a power cable, all data and information to be removed. The device must not be blacklisted. Visit https://www.samsung.com/za/trade-in/ for more information and full terms and conditions.