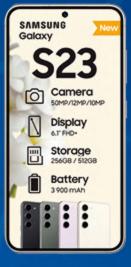

Samsung Galaxy Z Flip 4 59 R649 PM x36 1.2GB RED CORE 1.2GB | 50MIN

Samsung Galaxy S23 S R749 PM x36 1.2GB RED CORE 1.2GB | 50MIN

Samsung Galaxy S23 Plus S R829 PM x36 1.2GB RED CORE 1.2GB | 50MIN

Standard terms and conditions apply. All contract deals are subject to signing a 24 or 36-month contract and a once-off SIM and connection fee of R204 on all new contracts, unless otherwise stated. Night-Owl data is available from 12am-5am. VAT inclusive. E&OE. All deals subject to stock availability. All once-off data bundles will have a validity up until 23:59 on the 30th day from and including the day of purchase. 5G only available in 5G coverage area. Refer to page 23 for package breakdown. For terms and conditions visit chatzconnect.co.za