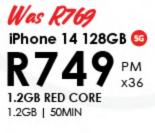

### Get 3 months FREE Apple Music with your new iPhone\*

Was R879 iPhone 14 Plus 256GB 69 R649 PM x36 1.2GB RED CORE 1.2GB | 50MIN

iPhone 14 Pro 128GB R979 PM x36 1.2GB RED CORE 1.2GB | 50MIN

iPhone 14 Pro Max 128GB 3 R 1 1 49 PM x36 2.4GB RED CORE 2.4GB | 100MIN