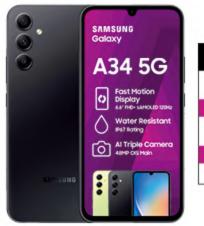

# SAMSUNG

Trade-in now and pay less for Awesome From only R269pm\*

SAMSUNG Galaxy A54 5G Massive Storage Boe Bart (2000) Water Resistant Bo Water Resistant Bo Water Resistant Bo Water Charge Stornak