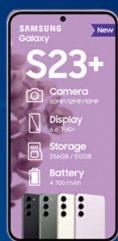

Samsung Galaxy Z Flip 4 59 R649 PM x36 1.2GB RED CORE 1.2GB | 50MIN

Samsung Galaxy S23 S R749 PM x36 1.2GB RED CORE 1.2GB | 50MIN

Samsung Galaxy S23 Plus S R829 PM x36 1.2GB RED CORE 1.2GB | 50MIN

Standard terms and conditions apply. All contract deals are subject to signing a 24 or 36-month contract and a once-off SIM and connection fee of R204 on all new contracts, unless otherwise stated. Night-Owl data is available from 12am-5am. VAT inclusive. E&OE. All deals subject to stock availability. All once-off data bundles will have a validity up until 23:59 on the 30th day from and including the day of purchase. 5G only available in 5G coverage area. Refer to page 23 for package breakdown. For terms and conditions visit chatzconnect.co.za