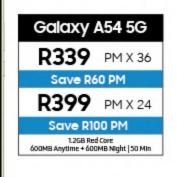

# SAMSUNG

Trade-in now and pay less for Awesome From only R269pm\*

SAMSUNG Galaxy A54 5G Massive Storage Boe Bart (2000) Water Resistant Bo Water Resistant Bo Water Resistant Bo Water Charge Stornak

Ts & Cs apply. \*Offer valid 7 July – 7 August 2023. Save R100pm x 24 or R60pm x 36 on your contract when you trade-in selected Samsung Galaxy and non-Samsung devices for the Galaxy A34 5G or A54 5G. The device should switch on and stay on without a power cable, all data and information to be removed. The device must not be blacklisted. Visit https://www.samsung.com/za/trade-in/ for more information and full terms and conditions.