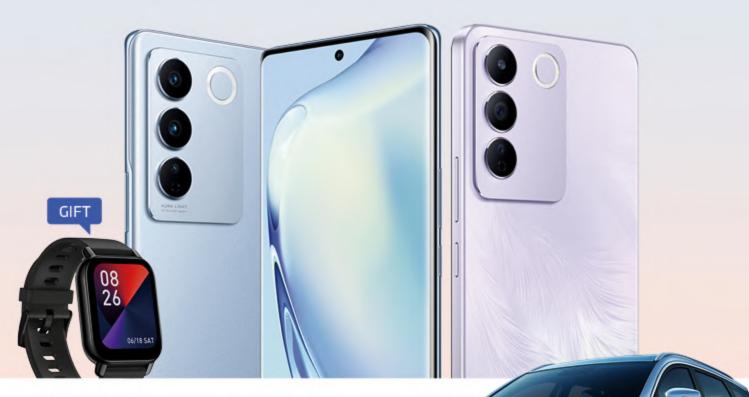

# V27 56 | V27e

# Delight in Every Portrait

Sony IMX766V Sensor | 50 MP AF Selfie

TIGGO 7PRC

# Delight with a Chery on top! stand a chance to WIN a Chery Tiggo 7 Pro

To enter, get the new vivo V27 5C or V27e from any Chatz Connect outlet between 7 July and 6 September 2023. The winner will be announced on 8 September 2023.

Terms and Conditions Apply.

TIGGO 7PRO with intelligent voice control

\*Sony IMX766V Sensor and 50 MP AF are only available on V27 5G. V27e supports 32MP front camera. \*The picture shows the product V27 5G. Pictures shown are for reference only. The actual product may vary. \*Free smartwatch offer available for a limited time period, while stocks last. comes with Google apps Google Play