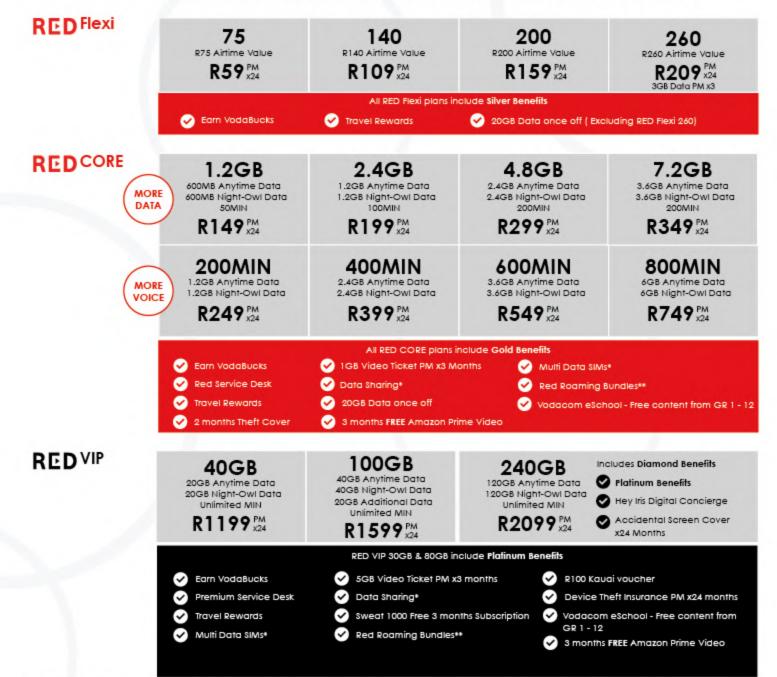

Bring your own device and unlock more value with our new RED SIM only plans.

Bring your device
Select your plan
Enjoy free value

Power up your connection with just the right amount of everything from gigs to voice and benefits exclusive to Vodacom.

Standard terms and conditions apply. All contract deals are subject to signing a 24 or 36-month contract and a once-off SIM and connection fee of R204 on all new contracts, unless otherwise stated. Night-Owl data is available from 12am-5am. VAT inclusive, E&OE. All once-off data bundles will have a validity up until 23:59 on the 30th day from and including the day of purchase. Devices not included in price. \*Foir Usage Limit of 15 000 minutes apply. Theff Cover is applicable to the insured Device on RED VIP Packages only. If your Device is Stolen, we will replace Your Device with a new device of the same or similar type, subject to the Maximum Limit of Indemnity. We will not replace Your Device with a more expensive model if Your model is still available. Your Theff cover is limited to Theft only claims. The insurance product is underwritten by Vodacom insurance company, a licensed non-life insurer. For terms and conditions visit chatzconnect.co.za