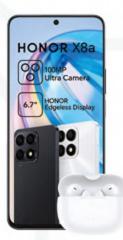

# HONOR X8a

100MP Ultra Camera | 6.7" HONOR Edgeless Display

FREE GIFT HONOR CHOICE Earbuds X3 Lite