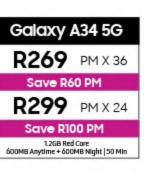

Ts & Cs apply. \*Offer valid 7 July – 7 August 2023. Save R100pm x 24 or R60pm x 36 on your contract when you trade-in selected Samsung Galaxy and non-Samsung devices for the Galaxy A34 5G or A54 5G. The device should switch on and stay on without a power cable, all data and information to be removed. The device must not be blacklisted. Visit https://www.samsung.com/za/trade-in/ for more information and full terms and conditions.