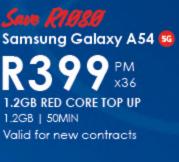

1.2GB RED CORE TOP UP 1.2GB | 50MIN RED Flexi 75 PM x 36\*\* Valid for new contracts

SAMSUNG Galaxy A54 5G

Save R1980 2x Redmi note 12 R449 PM x36 1.2GB RED CORE TOP UP 1.2GB | 50MIN RED Flexi 75 PM x 36\*\* Valid for new contracts