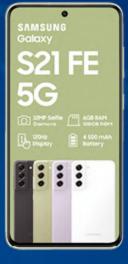

# SAMSUNG

Samsung Galaxy A04s R 1 9 9 PM x24 RED Flexi 140

2x Samsung Galaxy A24 R469 PM x36 1.2GB RED CORE 1.2GB | 50MIN RED Flexi 75 PM x 36\*\*

Samsung Galaxy S21 FE SG R479 PM x36 1.2GB RED CORE 1.2GB | 50MIN