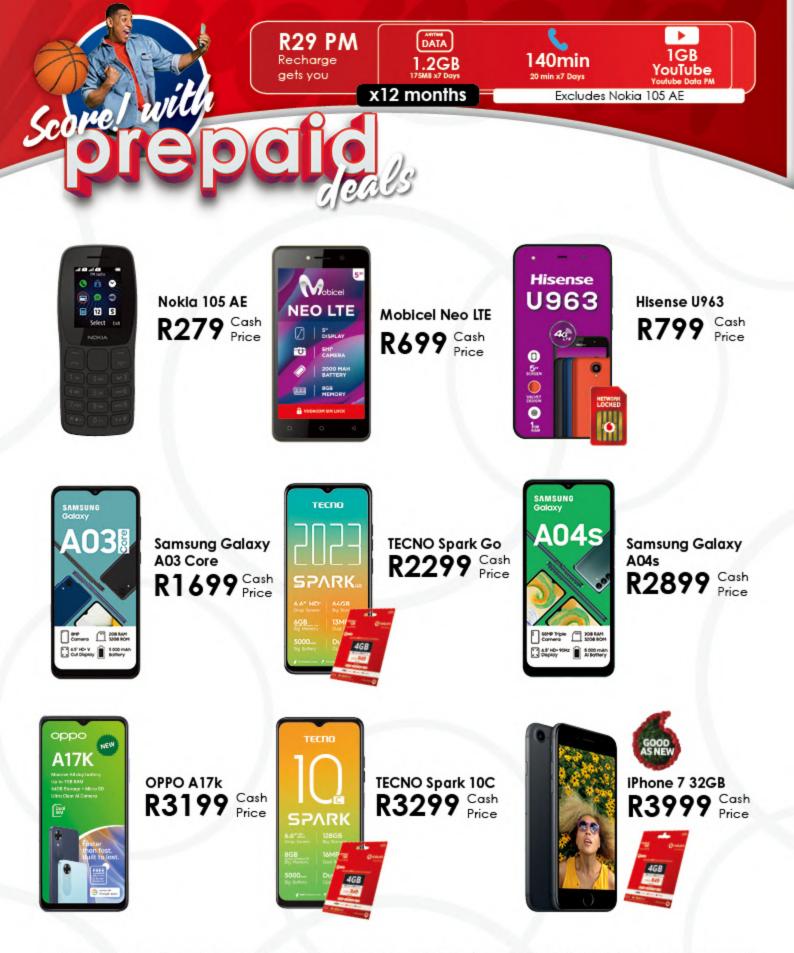

Standard Terms and conditions apply. The Vodacom Buy and Get smartphone retail campaign will run from 01 August 2022 until 30 September 2023. New Vodacom prepaid customers can participate in the Promotion, excluding Post-paid and Hybrid/Top-Up customers .Qualifying Vodacom customers purchasing a new and qualifying Vodacom issued device during the Promotion Period from a participating Vodacom Franchise will be eligible to qualify for monthly data allocation. Qualifying Vodacom Customers must recharge with a cumulative value of R29 or more every 30 days, for a period of 12 months to redeem the free allocation each month (30 days). Bundles allocated as follows:For 3G devices: 10 Vodacom minutes + 100MB every day for 7 days. For 4G devices: 20 Vodacom minutes + 175MB every day for 7 days. An additional allocation of YouTube data will be allocated as period and and the second minutes + 105MB every day for 7 days. An additional allocation of YouTube data will be allocated as period and will be allocated as period and will be allocated as period. For 4G devices: 10 Vodacom minutes + 175MB every day for 7 days. An additional allocation of YouTube data will be allocated as period by the second devices: 500MB YouTube bundle once-off valid for 7 days. For 4G devices: 10 B YouTube bundle once-off valid for 7 days. For 4G devices: 10 For 4G devices: 10 For 4G devices: 10 For 4G devices: 500MB YouTube bundle once-off valid for 7 days. For 4G devices: 10 For 4G devices: 10 For 4G devices: 500MB YouTube bundle once-off valid for 7 days. For 4G devices: 10 For 4G dev