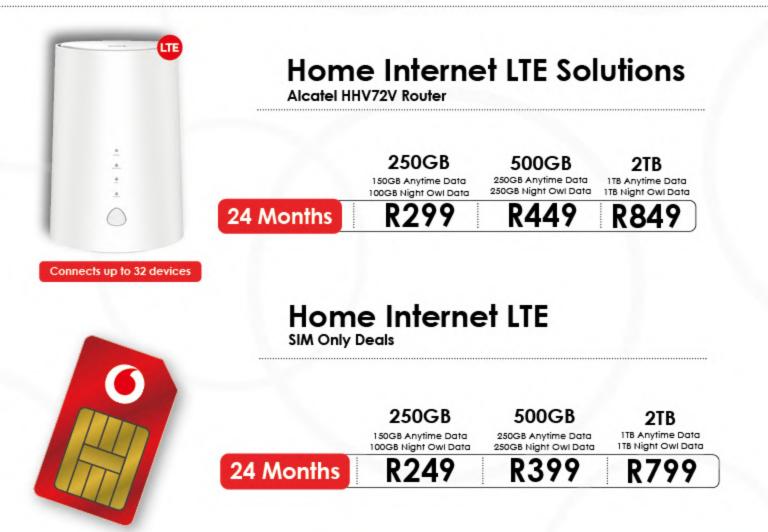

## Home Internet LTE

Alcatel HHV72V Router

#### Save R859 UP TO UP TO UP TO $1TB^*$ 800GB 600GB 10Mbps 20Mbps 30Mbps 0 339 PM R549 PM x24 R599 PM x24 Volkano UPS R499 PM x36 R549 PM x36 Valid for new contracts Save up to R3600

\*A Fair Usage Policy (FUP) is applied to monitor data usage. When a specifii c amount of data used in a month, the network speed is reduced. Soft Lock refers to the reduced line speed once the maximum fair usage threshold is reached. 10Mbps: Soft Lock FUP: 400GB; Hard Lock FUP: 600GB. 20Mbps: Soft Lock FUP: 600GB; Hard Lock FUP: 800GB 30Mbps: Soft Lock FUP: 700GB; Hard Lock FUP: 11B. Limited to first 400 customers. For terms and conditions, visit chatzconnect.co.za