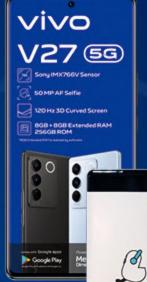

# V27 56 | V27e

# Delight in Every Portrait

Sony IMX766V Sensor | 50 MP AF Selfie

TIGGO 7PRC

Terms and Conditions Apply.

TIGGO 7PRO with intelligent voice control

\*Sony IMX766V Sensor and 50 MP AF are only available on V27 5G. V27e supports 32MP front camera. \*The picture shows the product V27 5G. Pictures shown are for reference only. The actual product may vary. \*Free smartwatch offer available for a limited time period, while stocks last. comes with Google apps Google Play

# Delight with a Chery on top! stand a chance to WIN a Chery Tiggo 7 Pro

To enter, get the new vivo V27 5G or V27e from any Chatz Connect outlet between 7 July and 6 September 2023. The winner will be announced on 8 September 2023.