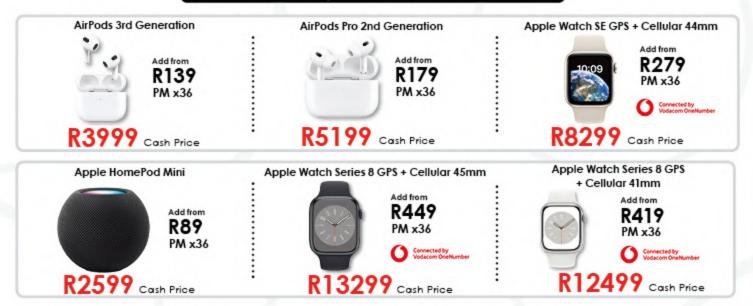

oppo

٩ï

Cdd

C

# **Inspire Our Boys**

**OPPO Reno8 Pro** 

256GB 🙆

1.2GB RED CORE

FREE OPPO Enco Buds,

SuperVOOC Charger and

1.2GB | 50MIN

OPPO Care\*\*

Buy a Reno8 5G Series or Reno10 5G Series device and be one of the first to get the brand new 2023 Springbok Supporters Jersey in July. OPPOInspireOurBoys.co.za



Valid between 1 June - 31 July 2023







Smart Multitasking with ColorOS for Pad



Dolby Atmos Symmetrical Quad-Speaker

Snapdragon® 680









### Get 3 months FREE Apple Music with your new iPhone\*









Was R879 iPhone 14 Plus 256GB 69 R649 PM x36 1.2GB RED CORE 1.2GB | 50MIN



iPhone 14 Pro 128GB R979 PM x36 1.2GB RED CORE 1.2GB | 50MIN



iPhone 14 Pro Max 128GB 3 R 1 1 49 PM x36 2.4GB RED CORE 2.4GB | 100MIN

19



### Add on to your iPhone Contract



Standard terms and conditions apply. All contract deals are subject to signing a 24 or 36-month contract and a once-off SIM and connection fee of R204 on all new contracts, unless otherwise stated. Night-Owl data is available from 12am-5am. VAT inclusive. E&OE. All deals subject to stock availability. All once-off data bundles will have a validity up until 23:59 on the 30th day from and including the day of purchase. 5G only available in 5G coverage area. Refer to page 23 for package breakdown. For terms and conditions visit chatzconnect.co.za



Standard Terms and conditions apply. The Vodacom Buy and Get smartphone retail campaign will run from 01 August 2022 until 30 September 2023. New Vodacom prepaid customers can participate in the Promotion, excluding Post-paid and Hybrid/Top-Up c