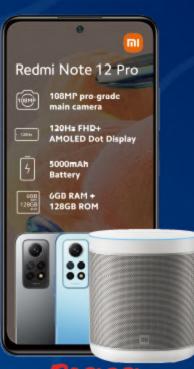

Save 27080 Redmi Note 12 Pro R279 PM x36 1.2GB RED CORE TOP UP

Valid for new contracts FREE Mi Smart Speaker

Let's