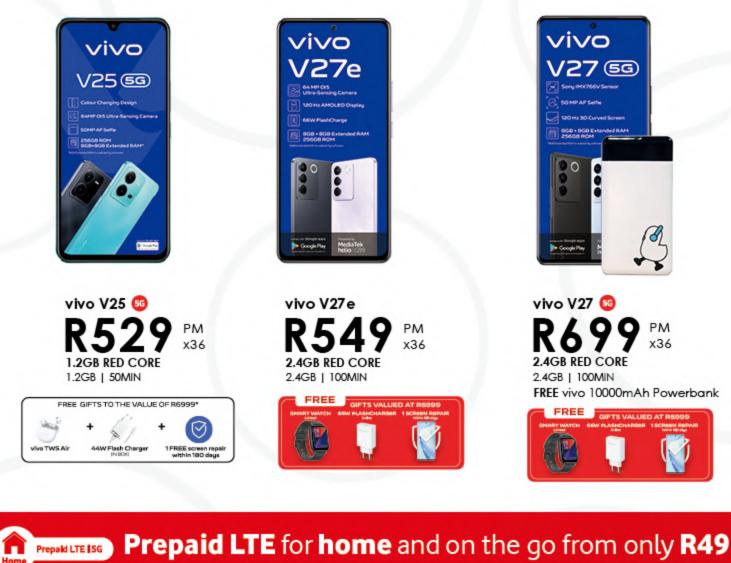

Terms and Conditions Apply.

Save R1080 vivo V27e R419 PM x36 1.2GB RED CORE 1.2GB | 50MIN Valid for new contracts

champi

TEGO7PRO

### vivo V27 50 R599 PM x36 1.2GB RED CORE 1.2GB | 50MIN FREE vivo 10 000mAh Powerbank